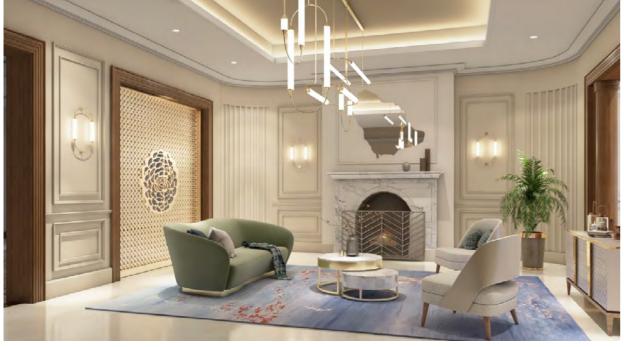

#### Saudi Arabia, KSA

Status: Under Construction
Area 120sqm
Scope: Interior Design
Client: Confidential

An elegant addition to the modern house, the guest pavilion is located in the midst of a vast garden. Designed to be a space for special guests with 3 bedrooms, a Majlis area, dining room a gym and a game room. Allowing the guests to experience the true meaning of Arabian hospitality.