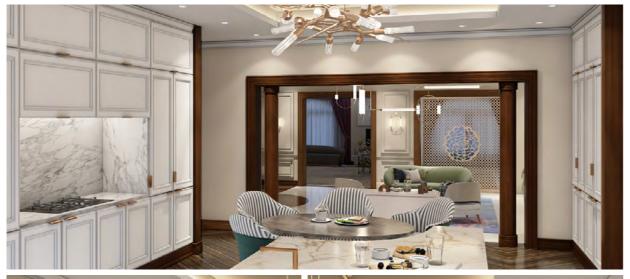

#### Saudi Arabia, KSA

Status: Under Construction
Area 120sqm
Scope: Interior Design
Client: Confidential

An elegant addition to the modern house, the guest pavilion is located in the midst of a vast garden. Designed to be a space for special guests with 3 bedrooms, a Majlis area, dining room a gym and a game room. Allowing the guests to experience the true meaning of Arabian hospitality.