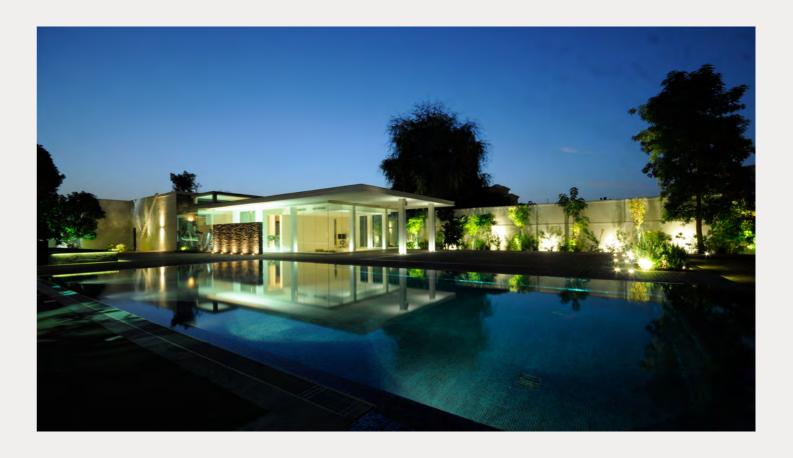

### **Pool Pavilion**

#### Dubai, UAE

Al Burj International Consulting

Status: Completed
Area 120sqm
Scope: Architecture & Interior Design
Client: Confidential

Spa retreat pavilion within a private residence for a female local client. Designed to be used all around the year from swimming in the summer and tea time in the winter. With a massage room which offers a fantastic view on the pool with a reflection of the surrounding. Designed to inspire and revitalize.