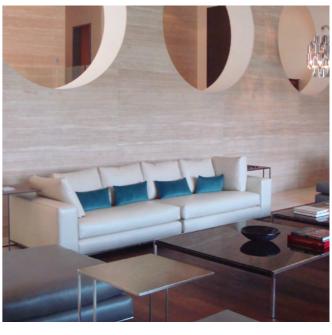

### Private Villa in Jumeirah

#### Dubai, UAE

Status: Completed
Area 800sqm
Scope: Space Planning & Interior Design
Client: Confidential

Originally built in the 1960' in the privileged area of Dubai. Our design intention was to keep the original shell of the house but completely remodel the interior in order to create modern & sophisticated feel as well as maximise connection with the garden. Highest quality finishes and furnishing have been used. Additionally, our role was landscape design, together with a generous swimming pool and an adjacent pavilion.