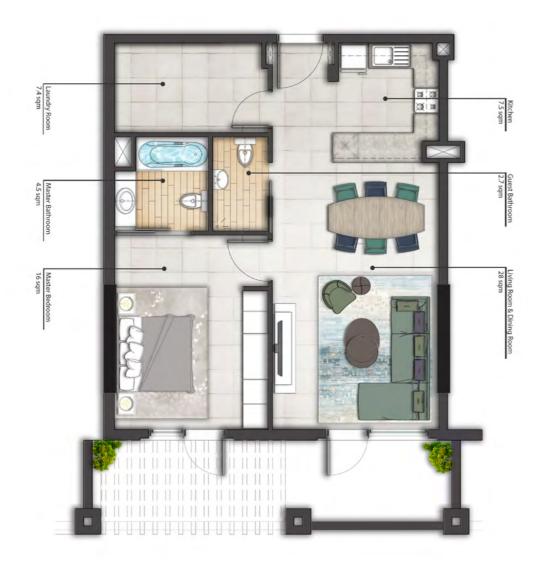

#### Dubai, UAE

Status: Completed
Area 800sqm
Scope: Space Planning & Interior Design
Client: Confidential

Originally built in the 1960' in the privileged area of Dubai. Our design intention was to keep the original shell of the house but completely remodel the interior in order to create modern & sophisticated feel as well as maximise connection with the garden. Highest quality finishes and furnishing have been used. Additionally, our role was landscape design, together with a generous swimming pool and an adjacent pavilion.