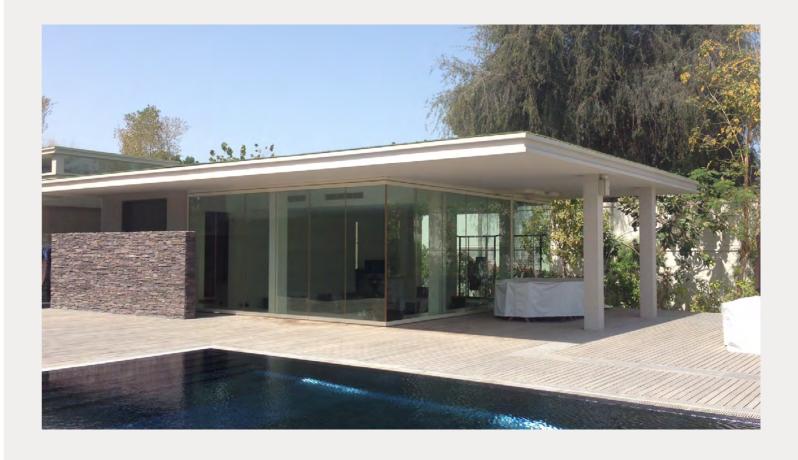

### **Pool Pavilion**

#### Dubai, UAE

Al Burj International Consulting

Status: Completed
Area 120sqm
Scope: Architecture & Interior Design
Client: Confidential

Spa retreat pavilion within a private residence for a female local client. Designed to be used all around the year from swimming in the summer and tea time in the winter. With a massage room which offers a fantastic view on the pool with a reflection of the surrounding. Designed to inspire and revitalize.