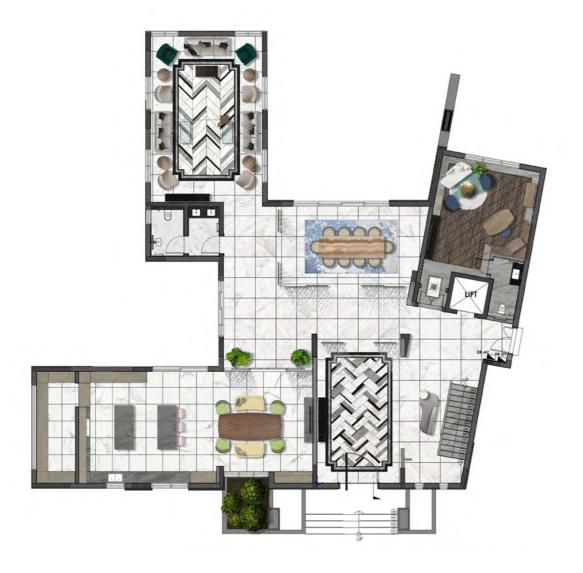

Davide Algranti as Design Director For Al Burj International Consulting.

Davide Algranti 26

Davide Algranti 27

Davide Algranti 28

Davide Algranti 29

Dubai, UAE

Al Burj International Consulting

Status: Under Construction
Area 1,000sqm
Scope: Architecture & Interior Design
Client: Confidential

Davide Algranti as Design Director For Al Burj International Consulting.

This private residence is located in the prime residential neighborhood of Dubai. This residence pushes the boundaries of composed luxury. The building is fully engaged in the site, tying in all the different amenities, from the pool, outdoor facilities, a 20 people guest Majlis, relative dining hall; all linked by an art gallery corridor.