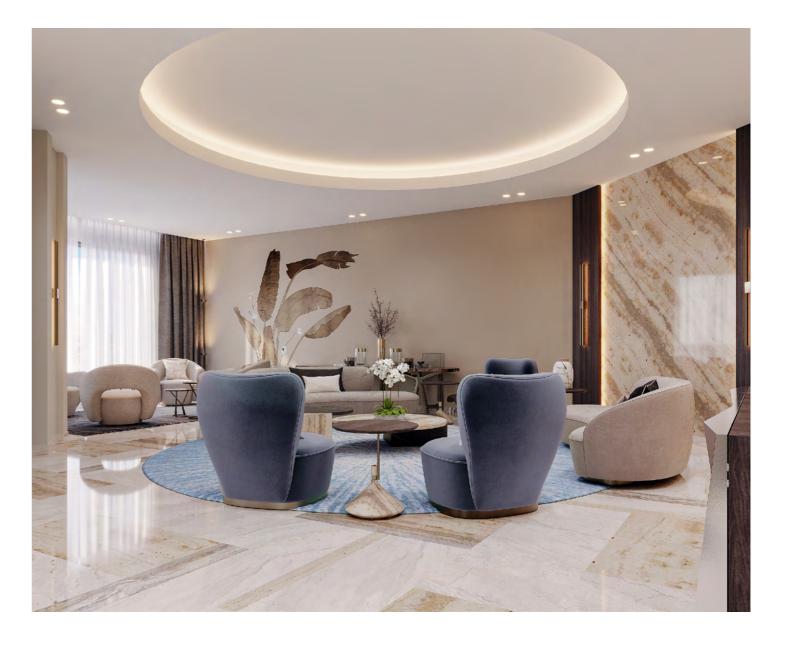

### Private Villa in Jumeirah

#### Dubai, UAE

Status: Completed
Area 800sqm
Scope: Space Planning & Interior Design
Client: Confidential

Originally built in the 1960' in the privileged area of Dubai. Our design intention was to keep the original shell of the house but completely remodel the interior in order to create modern & sophisticated feel as well as maximise connection with the garden. Highest quality finishes and furnishing have been used. Additionally, our role was landscape design, together with a generous swimming pool and an adjacent pavilion.