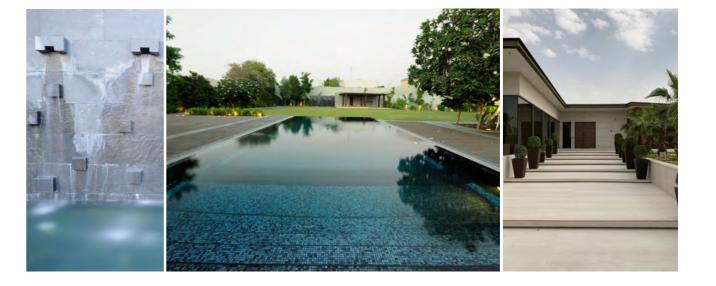

### **Pool Pavilion**

#### Dubai, UAE

Al Burj International Consulting

Status: Completed
Area 120sqm
Scope: Architecture & Interior Design
Client: Confidential

Spa retreat pavilion within a private residence for a female local client. Designed to be used all around the year from swimming in the summer and tea time in the winter. With a massage room which offers a fantastic view on the pool with a reflection of the surrounding. Designed to inspire and revitalize.