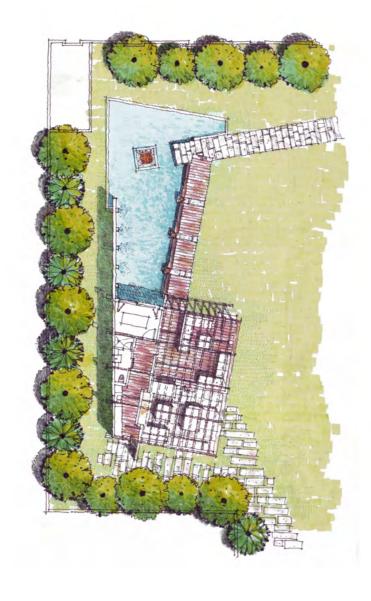

### **Pool Pavilion**

#### Dubai, UAE

Al Burj International Consulting

Status: Completed
Area 120sqm
Scope: Architecture & Interior Design
Client: Confidential

Spa retreat pavilion within a private residence for a female local client. Designed to be used all around the year from swimming in the summer and tea time in the winter. With a massage room which offers a fantastic view on the pool with a reflection of the surrounding. Designed to inspire and revitalize.