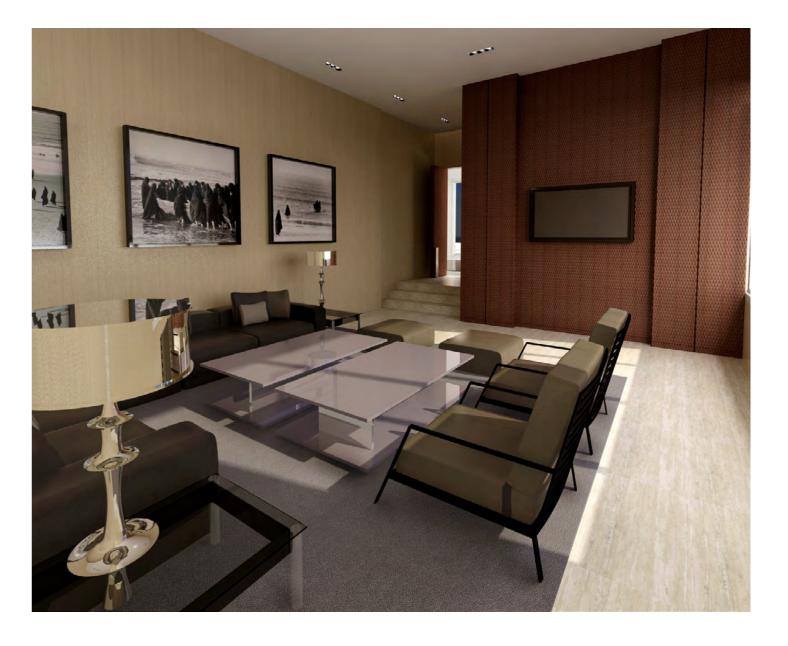

#### Dubai, UAE

Status: Completed
Area 800sqm
Scope: Space Planning & Interior Design
Client: Confidential

Originally built in the 1960' in the privileged area of Dubai. Our design intention was to keep the original shell of the house but completely remodel the interior in order to create modern & sophisticated feel as well as maximise connection with the garden. Highest quality finishes and furnishing have been used. Additionally, our role was landscape design, together with a generous swimming pool and an adjacent pavilion.