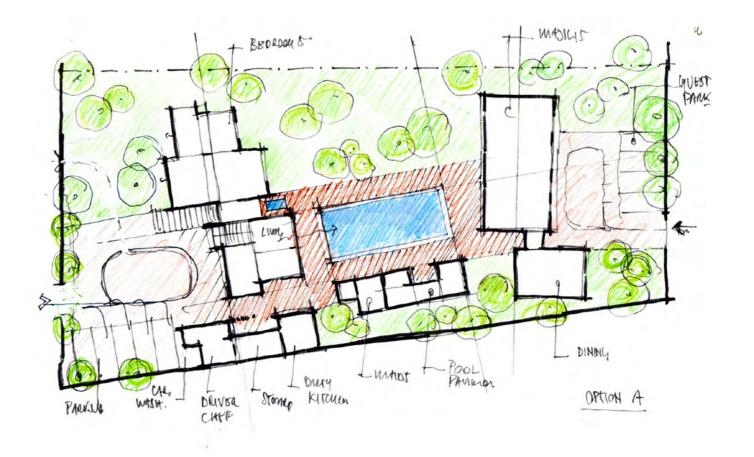

Davide Algranti as Design Director For Al Burj International Consulting.

This private residence is located in the prime residential neighborhood of Dubai. This residence pushes the boundaries of composed luxury. The building is fully engaged in the site, tying in all the different amenities, from the pool, outdoor facilities, a 20 people guest Majlis, relative dining hall; all linked by an art gallery corridor.