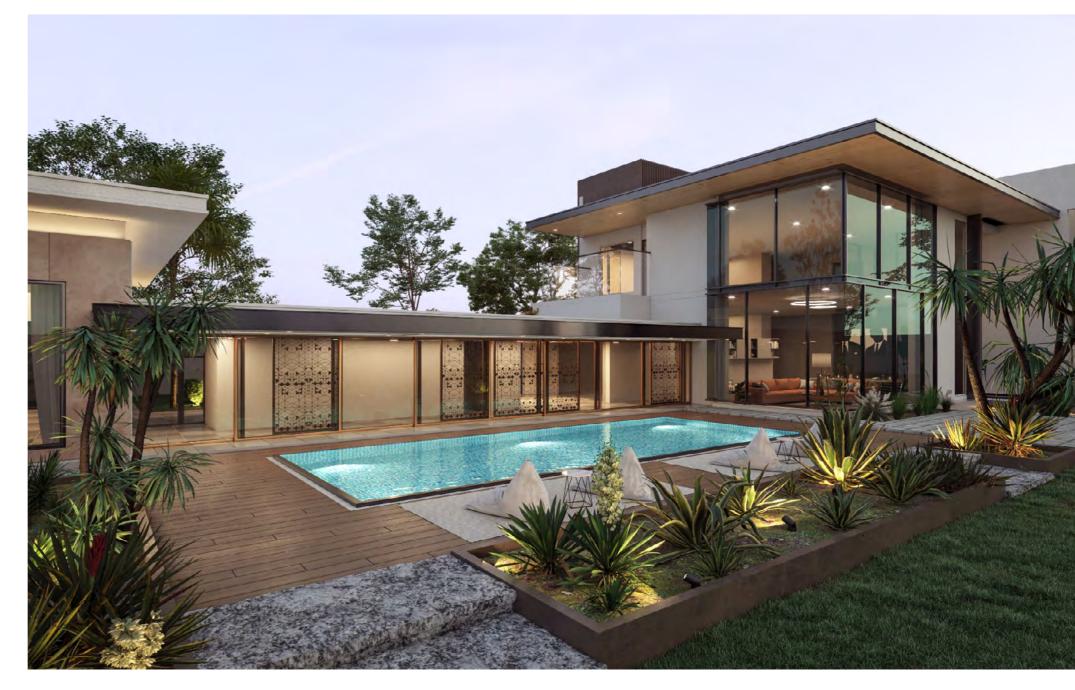

#### Dubai, UAE

Al Burj International Consulting

Status: Completed
Area 120sqm
Scope: Architecture & Interior Design
Client: Confidential

Spa retreat pavilion within a private residence for a female local client. Designed to be used all around the year from swimming in the summer and tea time in the winter. With a massage room which offers a fantastic view on the pool with a reflection of the surrounding. Designed to inspire and revitalize.

Davide Algranti as Design Director For Al Burj International Consulting.

Dubai, UAE

Al Burj International Consulting

Status: Proposal
Area 570sqm
Scope: Architecture & Interior Design
Client: Confidential