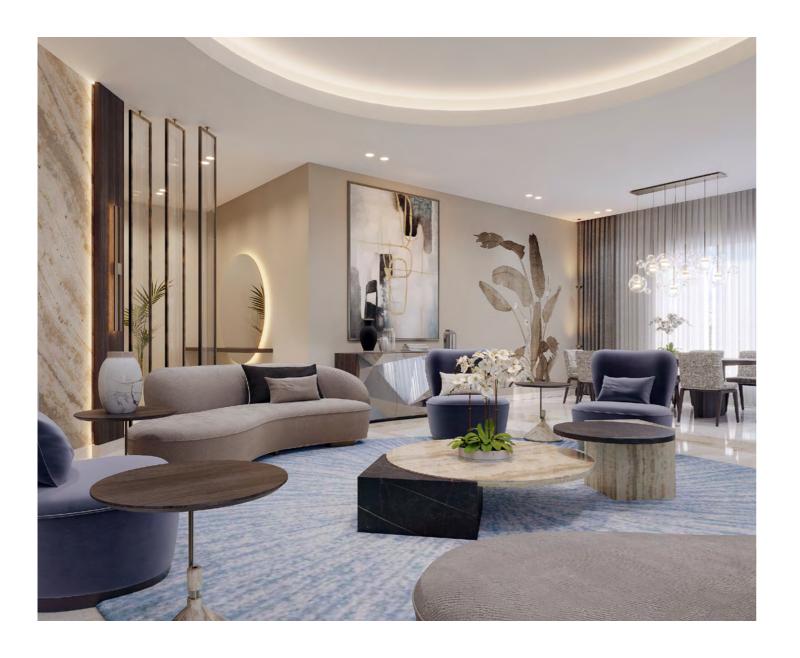

### Private Villa in Jumeirah

#### Dubai, UAE

Status: Completed
Area 800sqm
Scope: Space Planning & Interior Design
Client: Confidential

Originally built in the 1960' in the privileged area of Dubai. Our design intention was to keep the original shell of the house but completely remodel the interior in order to create modern & sophisticated feel as well as maximise connection with the garden. Highest quality finishes and furnishing have been used. Additionally, our role was landscape design, together with a generous swimming pool and an adjacent pavilion.