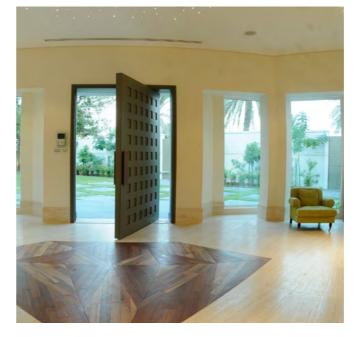

### Private Villa in Jumeirah

#### Dubai, UAE

Status: Completed
Area 800sqm
Scope: Space Planning & Interior Design
Client: Confidential

Originally built in the 1960' in the privileged area of Dubai. Our design intention was to keep the original shell of the house but completely remodel the interior in order to create modern & sophisticated feel as well as maximise connection with the garden. Highest quality finishes and furnishing have been used. Additionally, our role was landscape design, together with a generous swimming pool and an adjacent pavilion.