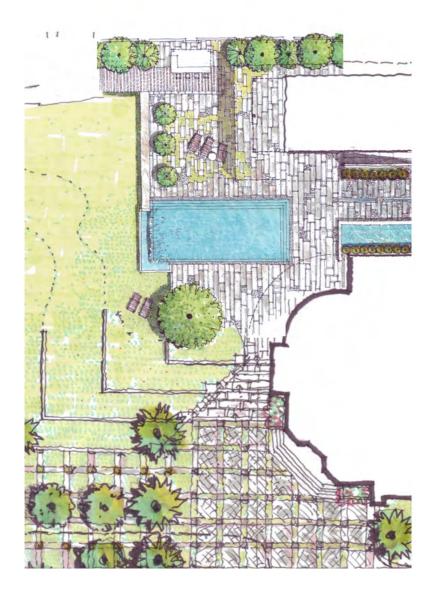

Davide Algranti as Design Director For Al Burj International Consulting.

This private residence is located in the prime residential neighborhood of Dubai. This residence pushes the boundaries of composed luxury. The building is fully engaged in the site, tying in all the different amenities, from the pool, outdoor facilities, a 20 people guest Majlis, relative dining hall; all linked by an art gallery corridor.