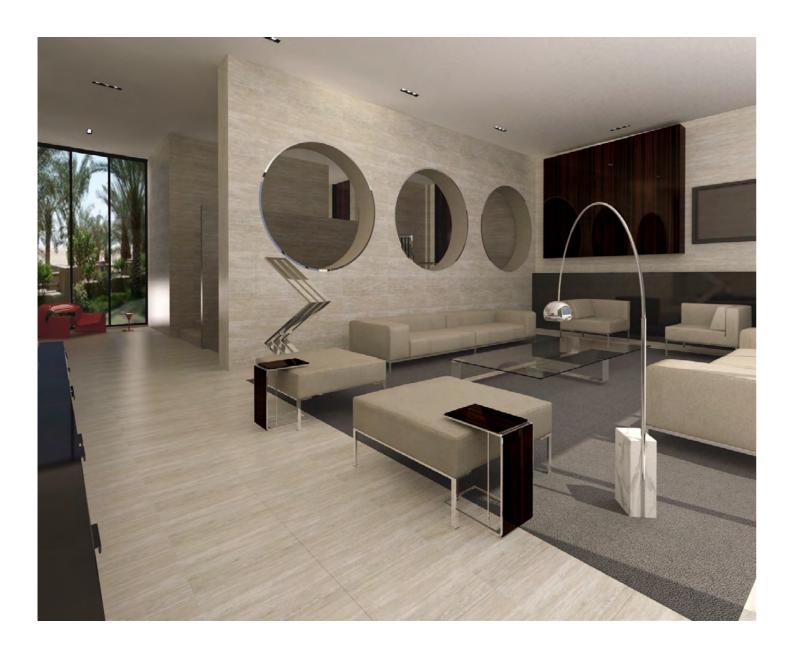

#### Dubai, UAE

Status: Completed
Area 800sqm
Scope: Space Planning & Interior Design
Client: Confidential

Originally built in the 1960' in the privileged area of Dubai. Our design intention was to keep the original shell of the house but completely remodel the interior in order to create modern & sophisticated feel as well as maximise connection with the garden. Highest quality finishes and furnishing have been used. Additionally, our role was landscape design, together with a generous swimming pool and an adjacent pavilion.