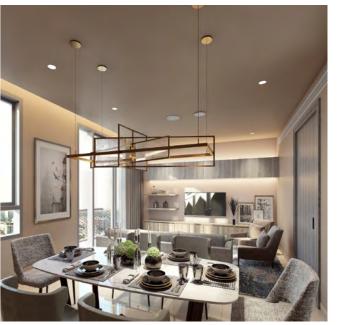

#### Dubai, UAE

Status: Completed
Area 800sqm
Scope: Space Planning & Interior Design
Client: Confidential

Originally built in the 1960' in the privileged area of Dubai. Our design intention was to keep the original shell of the house but completely remodel the interior in order to create modern & sophisticated feel as well as maximise connection with the garden. Highest quality finishes and furnishing have been used. Additionally, our role was landscape design, together with a generous swimming pool and an adjacent pavilion.