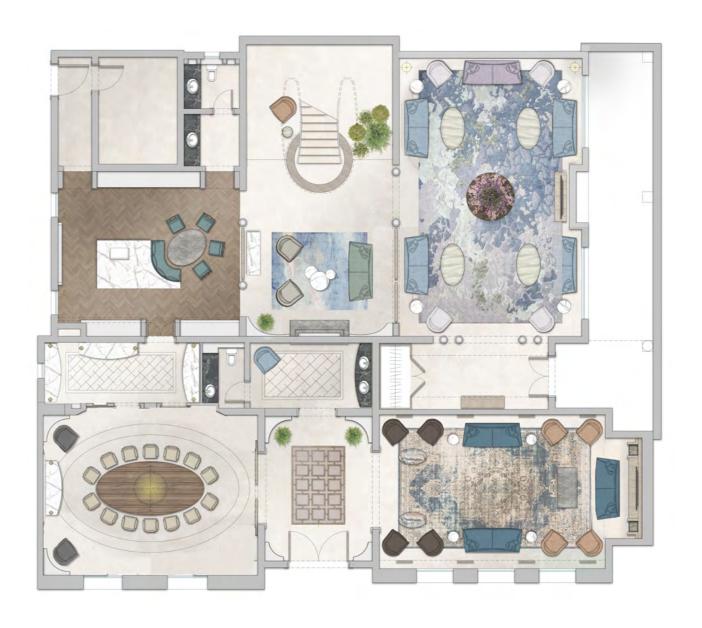

### Saudi Arabia, KSA

Status: Under Construction
Area 460sqm
Scope: Full Scope Interior Design
Client: Confidential

High-End Villa in Saudi Arabia for a Confidential Client. Neutral tones and classical patterns to give the space a more sofisticated yet timeless look&feel.